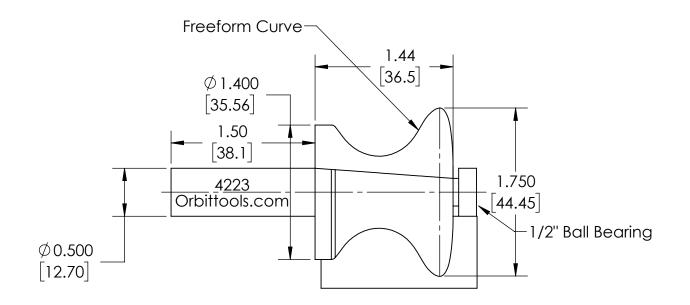

## 2 Blade Brazed Carbide Router Bit

This drawing is solely the property of Orbit Toolworks. It may not be used to quote or manufacture by anyone other than Orbit Toolworks.

Use by others to quote or manufacture is prohibited.

This drawing is shared with our customers soley for the purpose of verification of design requirements and to gain customer approval.

|   | INTERPRET PER: ANSI Y14.5M                               |                        |                  | TITLE: Custom Router Bit For: |                    |
|---|----------------------------------------------------------|------------------------|------------------|-------------------------------|--------------------|
|   | UNLESS OTHERWISE SPECIFIED: ALL DIMENSIONS ARE IN INCHES |                        |                  | Ben Dugan                     |                    |
|   | TOLERANCES SURFACE ANGULAR FINISH                        |                        | ORBIT TOOL WORKS |                               |                    |
|   | X.X ± 0.060                                              | 32/                    | ± 0.25°          |                               | II IOOL WOMAS      |
|   | X.XX ± 0.030                                             |                        |                  | SCALE<br>1:1                  | CUTTER PART NUMBER |
| 1 | X.XXX ±0.005                                             | THIRD ANGLE PROJECTION | .,,              | 4223                          |                    |
| ı | ShanK: ±0.0005                                           |                        | SH 1 OF 1        | 7220                          |                    |